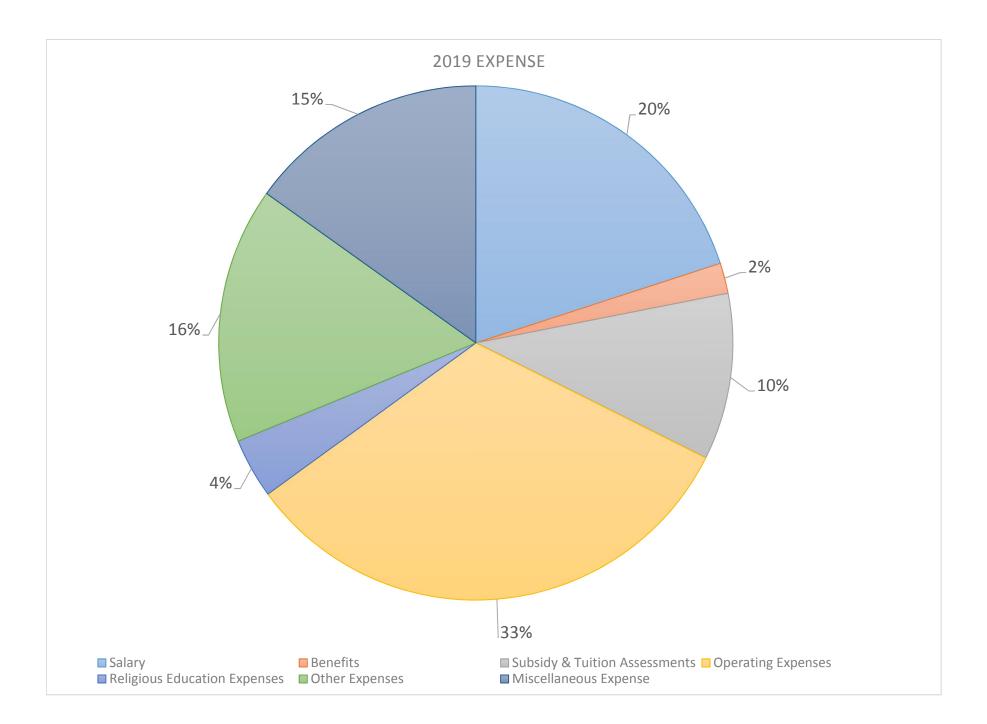

## EXPENSE

| Salary                        | 257,494.42 | 233,477.36   | 199,072.61  |  |
|-------------------------------|------------|--------------|-------------|--|
| Benefits                      | 40,839.92  | 28,199.09    | 19,044.18   |  |
| Subsidy & Tuition Assessments | 129,014.52 | 109,247.62   | 104,297.05  |  |
| Operating Expenses            | 340,704.42 | 339,838.26   | 324,784.02  |  |
| Religious Education Expenses  | 31,753.75  | 27,591.45    | 37,578.34   |  |
| Other Expenses                | 103,036.88 | 180,717.59   | 160,377.03  |  |
| Miscellaneous Expense         | 71,082.49  | 104,335.29   | 150,588.12  |  |
| TOTAL EXPENSE                 | 973,926.40 | 1,023,406.66 | 995,741.35  |  |
|                               |            |              |             |  |
| NET INCOME                    | -3,125.71  | -161,000.04  | -163,626.87 |  |